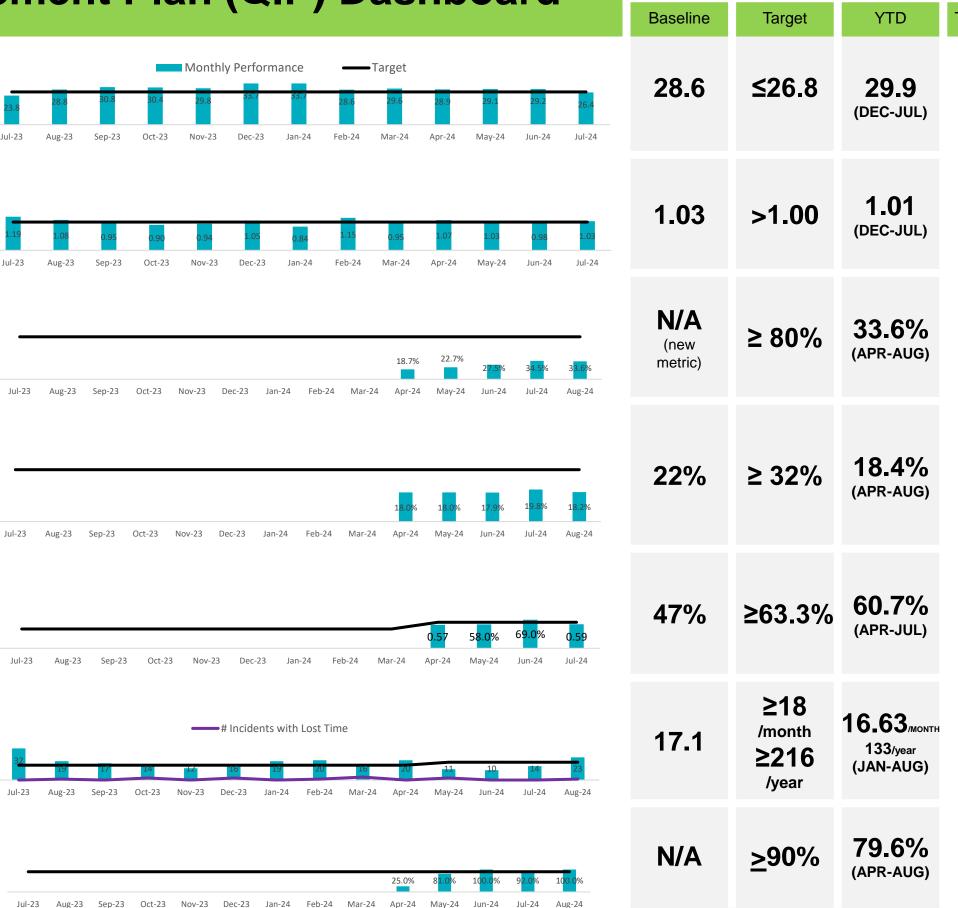

# **Quality Improvement Plan (QIP) Dashboard**

| Current as of September 19 2024 |        |     |        |
|---------------------------------|--------|-----|--------|
| Baseline                        | Target | YTD | Target |
|                                 |        |     |        |

# **ED Admitted Length of Stay**

90th Percentile Emergency Department Admitted Length of Stay Note: Reporting is from Dec.23-Nov.24.

# **ALC Throughput**

ALC throughput rate Note: Reporting is from Dec.23-Nov.24.

# **EDIB: Improve Cultural Competency through Training**

Rate of staff and leaders completing mandatory cultural competency training

# **EDIB: Improve Day Surgery Health Equity Questionnaire Rates**

Rate of Day Surgery Patients (adults) completing the Health Equity Questionnaire

## **Patient Satisfaction**

% of top box responses ("Completely") to the question "Did you receive enough information from hospital staff about what to do if you were worried about your condition or treatment after you left the hospital"? All survey respondents discharged from MED & SUR.

## **Workplace Violence and Prevention**

Number of workplace violence incidents reported by hospital workers (as by defined by OHSA) within a 12-month period. Note: Reporting is from Jan-Dec 2024.

## **Restraint Use in Inpatient Mental Health Services**

% restraint events in inpatient mental health that have been audited by leadership within 72 hours.