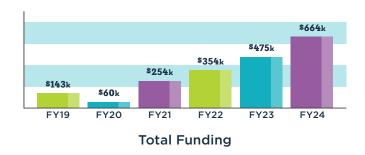

MGH has been engaged in research since the 1940's. Formalized in 1965 with the TEGH Research Foundation to encourage and financially assist Research. MGH is a sought-after partner for clinical trials and implementation science research and innovation.

## **Our Research**



Active Research Studies at MGH >200

Active Quality Improvement & Innovation Projects



Clinical or Administrative Departments Involved in Research

## By the Numbers



Funds Raised To-Date for Research

## Funded Projects Since



## MGH Researchers bring Hope and Health to thousands of patients each year.



So, join us on our journey to transform how healthcare is delivered.